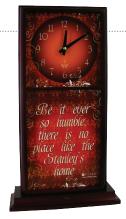

U5756 6.75"x15.5" Clock, Mahogany.

**Desk Clock w/Stand** look fantastic imaged with corporate identities or "timely" photos. Equipped with mechanism, requires one AA size battery, not included. 1/8" hardboard with acrylic base.