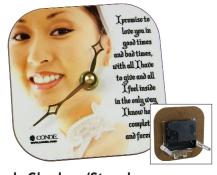

U5756 6.75"x15.5" Clock, Mahogany.

**Desk Clock w/Stand** look fantastic imaged with corporate identities or "timely" photos. Equipped with mechanism, requires one AA size battery, not included. 1/8" hardboard with acrylic base.