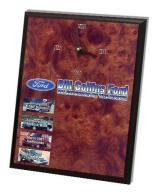

SUSL037 10.14"x14.82"x.375" SubliSLATE

w/Clock Mechanism.

**Perpetual Plaques** add color to "employee of the month" programs. 3/4" Medium Density Fiberboard (MDF).

Perpetual Plague w/Clock

U5581 11.625"x16" Perpetual Plaque.