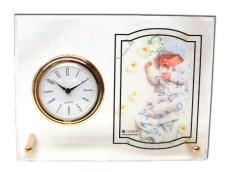

## Clocks

SubliGlass™ Desk Clocks are high-end clocks that will remain a treasured remembrance from you. Equipped with mechanism, requires one AA size battery, not included. Includes 2 brass legs.

Black Border/Clear Edges

SG1968 6"x8"x.25" Desk Clock. SG1979 7"x9"x.25" Desk Clock. SG1980 8"x10"x.25" Desk Clock.

Full Coverage

\$G6819 6"x8"x.25" Desk Clock. \$G7919 7"x9"x.25" Desk Clock. \$G8019 8"x10"x.25" Desk Clock.

**Desk Clock w/Stand** is a simple, attractive, and convenient clock for the home or office. Equipped with mechanism, requires one AA size battery, not included. 3/32" FRP.