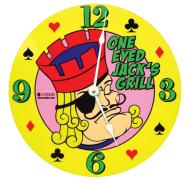

**Hardboard Wall Clocks** can be imprinted with a family crest or shield to create a favorite den or bar clock.

Hardboard Wall Clock

U1028 8.125" x.125" Face w/Works & Frame.

U1015 8.125" Face.

Large Hardboard Wall Clock U5823 11.4" Face w/Works.