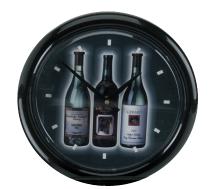

U5823-001 11.4" Face.

**Aluminum Wall Clocks** are a great gift idea for a home, office, restaurant, or church.

White Aluminum Wall Clock

U5650 8.125"x.030" w/Lens, Works & Frame.

U5627 8.125" Face w/Works.

U5724 8.125" Face.

Silver Aluminum Wall Clock

U5947 8.125"x.045" Face w/Works.

U5947-001 8.125"x.045" Face.