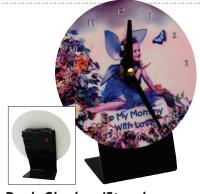

U5549 4.75" Round Desk Clock.

Mantle Clocks make a wonderful keepsake gift, whether celebrating twenty-five years of marriage or giving your best wishes to the newlyweds. Free-standing or keyhole wall mount with 6"x6" hardboard clock face and 6"x8" decorative panel. Requires one AA size battery, not included.